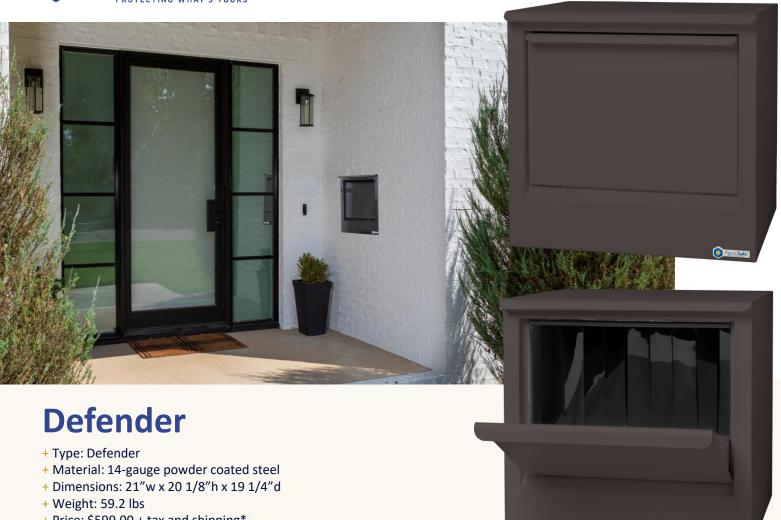

+ Price: \$599.00 + tax and shipping\*

+ Mobile app: No

The **Defender** is our entry level Parcel Safe unit that can easily be installed almost anywhere. It is a simple but effective Parcel Safe unit that operates with no power requirements. Deliveries are easy. The carrier just opens the pull-down door and drops the package into the unit, passing it into the garage, behind a fence, or in some other secured area. The Defender has a 17 1/2" w x 12"h x 12"d opening and can accommodate approximately 75%\*\* of delivered packages. It even has a black strip screen that obscures someone casually looking inside the box.

The **Defender** unit does not utilize the Parcel Safe mobile application. Feel free to review our additional information for more detailed dimensions and installation ideas.

| Unit Specifications Defender |                                    |                            |             |
|------------------------------|------------------------------------|----------------------------|-------------|
| UNIT PRICING                 | MATERIAL & SPECS                   | UNIT DIMENSIONS            | UNIT WEIGHT |
| \$599                        | 1. 14-gauge steel                  | 21'w x 20 1/8"h x 19 1/4"d | 59.2 lbs    |
|                              | 2. 304/316 SS fasteners & hardware | DOOR DIMENSIONS            |             |
|                              |                                    | 17 1/4"w x 12 1/4"h        |             |