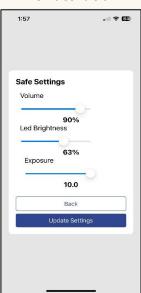

#### **Unit Controls**

\$30.00/yr

## **Mobile Application**

- + Real-time notifications about connectivity and when the power is off and back on.
- + Real-time notifications about who opens the door, when the door is opened, and when it has been closed.
- + Real-time notifications and emails when the door's left opened, and when its finally closed.
- + Real-time notifications and pictures in the Activity screen of what has been delivered and who delivered it.
- + The ability to add users, give specific rights to any users, change PIN codes (keypad access codes), and when and how many times users have access.
- + The ability to change the speaker volume in noisy environs.
- + Change the brightness of the outside LED showing that everything is working (green) or there is a problem (red).
- + Change the inside camera's exposure for darker environs when taking a picture of delivered packages.
- + And, with just two clicks, open the unit remotely from anywhere in the world that you have a Wi-Fi or cell connection.