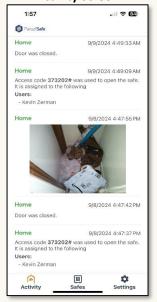

#### **Activity Screen**

## **Mobile Application**

- + Real-time notifications about connectivity and when the power is off and back on.
- + Real-time notifications about who opens the door, when the door is opened, and when it has been closed.
- + Real-time notifications and emails when the door's left opened, and when its finally closed.
- + Real-time notifications and pictures in the Activity screen of what has been delivered and who delivered it.
- + The ability to add users, give specific rights to any users, change PIN codes (keypad access codes), and when and how many times users have access.
- + The ability to change the speaker volume in noisy environs.
- + Change the brightness of the outside LED showing that everything is working (green) or there is a problem (red).
- + Change the inside camera's exposure for darker environs when taking a picture of delivered packages.
- + And, with just two clicks, open the unit remotely from anywhere in the world that you have a Wi-Fi or cell connection.