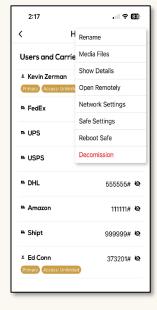

## **Mobile Application**

- + Real-time notifications about connectivity and when the power is off and back on.
- + Real-time notifications about who opens the door, when the door is opened, and when it has been closed.
- + Real-time notifications and emails when the door's left opened, and when its finally closed.
- + Real-time notifications and pictures in the Activity screen of what has been delivered and who delivered it.
- + The ability to add users, give specific rights to any users, change PIN codes (keypad access codes), and when and how many times users have access.
- + The ability to change the speaker volume in noisy environs.
- + Change the brightness of the outside LED showing that everything is working (green) or there is a problem (red).
- + Change the inside camera's exposure for darker environs when taking a picture of delivered packages.
- + And, with just two clicks, open the unit remotely from anywhere in the world that you have a Wi-Fi or cell connection.